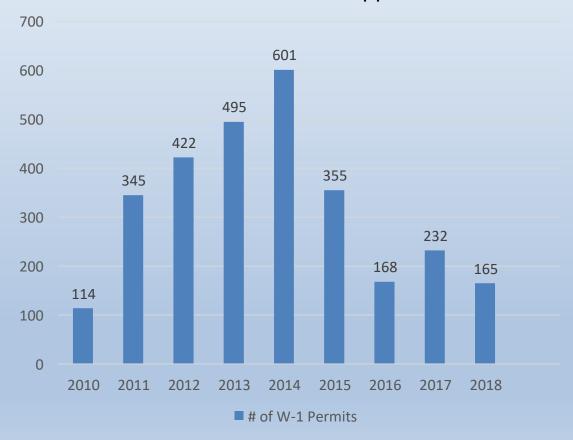

# New W-1 Drilling Permits in DeWitt County

- 114 approved in 2010
- 345 approved in 2011
- 422 approved in 2012
- 495 approved in 2013
- 601 approved in 2014
- 355 approved in 2015
- 168 approved in 2016
- 232 approved in 2017
- 165 approved January August 2018

2891 new well permits issued since 2010

### Annual W-1 Permits Approved