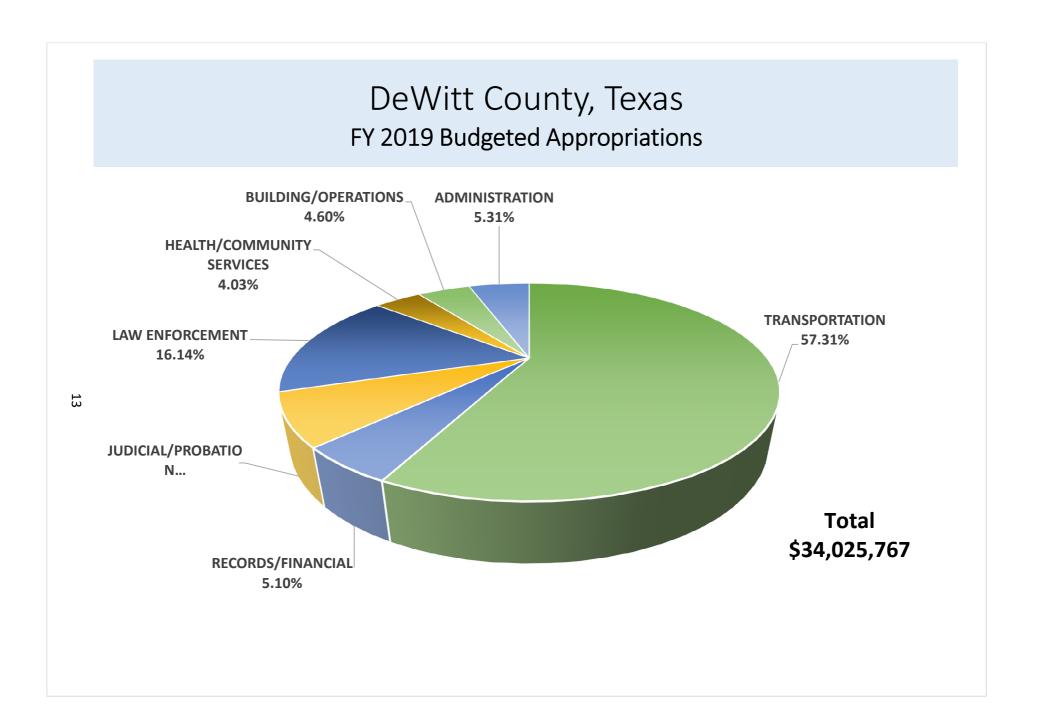

#### DeWITT COUNTY, TEXAS FISCAL YEAR 2019 BUDGETED APPROPRIATIONS

| TRANSPORTATION<br>Road & Bridge - Pct. 1<br>Road & Bridge - Pct. 2<br>Road & Bridge - Pct. 3<br>Road & Bridge - Pct. 4<br>Special Road & Bridge<br>CETRZ Transportation Projects<br>Transportation Infrastructure Grant<br>TOTAL                                                                                                                                                          | \$7,239,961<br>\$2,513,235<br>\$7,152,230<br>\$2,554,969<br>\$40,000<br>\$0<br>\$0<br><b>\$19,500,395</b>                                                                             | 57.31% |
|-------------------------------------------------------------------------------------------------------------------------------------------------------------------------------------------------------------------------------------------------------------------------------------------------------------------------------------------------------------------------------------------|---------------------------------------------------------------------------------------------------------------------------------------------------------------------------------------|--------|
| RECORDS/FINANCIAL<br>County Clerk<br>Records Management<br>County Clerk Records Management<br>County Auditor<br>County Treasurer<br>Tax Assessor Collector<br>District Clerk Records Management<br>County & District Clerk Archive Funds<br>TOTAL                                                                                                                                         | \$388,432<br>\$15,000<br>\$66,528<br>\$256,346<br>\$219,755<br>\$744,008<br>\$11,350<br>\$33,000<br><b>\$1,734,419</b>                                                                | 5.10%  |
| JUDICIAL/PROBATION<br>County Court<br>District Court<br>District Clerk<br>Justice of Peace #1<br>Justice of Peace #2<br>County Attorney<br>Law Library<br>24th Judicial District DA<br>Corrections<br>Justice Court Technology<br>Juvenile Probation<br>Juvenile Probation - Grants<br>County Attorney Pre-Trial Intervention<br>District Attorney Pre-Trial Intervention<br><b>TOTAL</b> | \$146,446<br>\$349,177<br>\$465,205<br>\$171,580<br>\$179,837<br>\$211,352<br>\$16,000<br>\$424,755<br>\$1,400<br>\$299,335<br>\$216,966<br>\$71,811<br>\$2,000<br><b>\$2,555,864</b> | 7.51%  |
| DEBT SERVICE                                                                                                                                                                                                                                                                                                                                                                              | \$0                                                                                                                                                                                   |        |

#### LAW ENFORCEMENT

| Constable #1                 | \$83,498    |        |
|------------------------------|-------------|--------|
| Constable #2                 | \$45,642    |        |
| Sheriff                      | \$2,831,118 |        |
| Operation of Jail            | \$2,251,465 |        |
| Jail Building                | \$280,200   |        |
| TOTAL                        | \$5,491,923 | 16.14% |
| HEALTH/COMMUNITY SERVICES    |             |        |
| Veteran Services             | \$16,653    |        |
| Other Protection             | \$137,951   |        |
| Cooperative Extension        | \$136,403   |        |
| Health Department            | \$304,048   |        |
| Indigent Health Care         | \$461,155   |        |
| Health & Welfare             | \$82,000    |        |
| North Cuero Watershed        | \$231,500   |        |
| TOTAL                        | \$1,369,710 | 4.03%  |
| <b>BUILDING/OPERATIONS</b>   |             |        |
| Courthouse & Annex Buildings | \$416,848   |        |
| Lawn/Yard maintenance        | \$12,500    |        |
| Courthouse Project           | \$48,000    |        |
| Courthouse & JP Security     | \$8,000     |        |
| 2006 Construction Fund       | \$700,000   |        |
| County Buildings & Equipment | \$380,000   |        |
| TOTAL                        | \$1,565,348 | 4.60%  |
| <b>ADMINISTRATION</b>        |             |        |
| County Judge                 | \$198,460   |        |
| Road & Bridge General        | \$471,354   |        |
| Elections & Voting Equipment | \$120,489   |        |
| Non-Departmental             | \$553,000   |        |
| Information Technology       | \$464,805   |        |
| TOTAL                        | \$1,808,108 | 5.31%  |
|                              |             |        |

12

| Debt Service | \$0 |       |
|--------------|-----|-------|
| TOTAL        | \$0 | 0.00% |

\$34,025,767