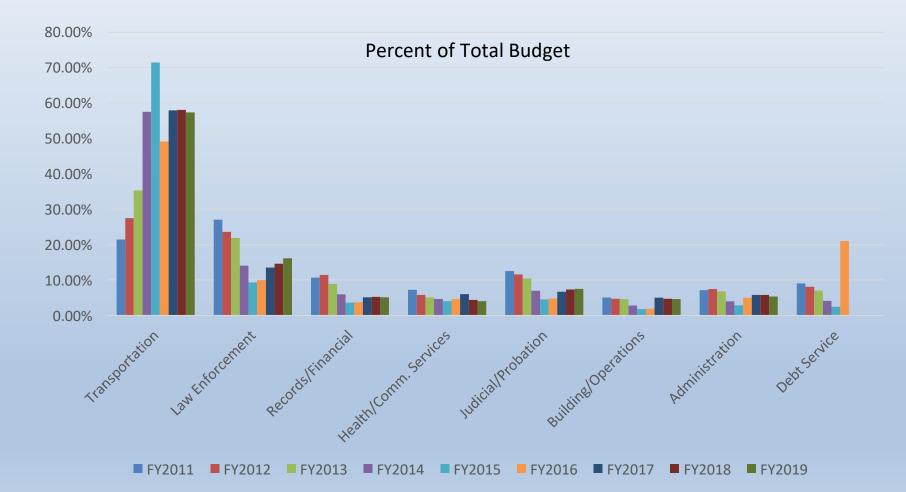

#### DeWITT COUNTY, TEXAS FISCAL YEAR 2019 BUDGETED APPROPRIATIONS

| TRANSPORTATION<br>Road & Bridge - Pct. 1<br>Road & Bridge - Pct. 2<br>Road & Bridge - Pct. 3<br>Road & Bridge - Pct. 4<br>Special Road & Bridge<br>CETRZ Transportation Projects<br>Transportation Infrastructure Grant<br>TOTAL                                                                                                                                                          | \$7,239,961<br>\$2,513,235<br>\$7,152,230<br>\$2,554,969<br>\$40,000<br>\$0<br>\$0<br><b>\$19,500,395</b>                                                                             | 57.31% |
|-------------------------------------------------------------------------------------------------------------------------------------------------------------------------------------------------------------------------------------------------------------------------------------------------------------------------------------------------------------------------------------------|---------------------------------------------------------------------------------------------------------------------------------------------------------------------------------------|--------|
| RECORDS/FINANCIAL<br>County Clerk<br>Records Management<br>County Clerk Records Management<br>County Auditor<br>County Treasurer<br>Tax Assessor Collector<br>District Clerk Records Management<br>County & District Clerk Archive Funds<br>TOTAL                                                                                                                                         | \$388,432<br>\$15,000<br>\$66,528<br>\$256,346<br>\$219,755<br>\$744,008<br>\$11,350<br>\$33,000<br><b>\$1,734,419</b>                                                                | 5.10%  |
| JUDICIAL/PROBATION<br>County Court<br>District Court<br>District Clerk<br>Justice of Peace #1<br>Justice of Peace #2<br>County Attorney<br>Law Library<br>24th Judicial District DA<br>Corrections<br>Justice Court Technology<br>Juvenile Probation<br>Juvenile Probation - Grants<br>County Attorney Pre-Trial Intervention<br>District Attorney Pre-Trial Intervention<br><b>TOTAL</b> | \$146,446<br>\$349,177<br>\$465,205<br>\$171,580<br>\$179,837<br>\$211,352<br>\$16,000<br>\$424,755<br>\$1,400<br>\$299,335<br>\$216,966<br>\$71,811<br>\$2,000<br><b>\$2,555,864</b> | 7.51%  |
| DEBT SERVICE                                                                                                                                                                                                                                                                                                                                                                              | \$0                                                                                                                                                                                   |        |

#### LAW ENFORCEMENT

| Constable #1                 | \$83,498    |        |
|------------------------------|-------------|--------|
| Constable #2                 | \$45,642    |        |
| Sheriff                      | \$2,831,118 |        |
| Operation of Jail            | \$2,251,465 |        |
| Jail Building                | \$280,200   |        |
| TOTAL                        | \$5,491,923 | 16.14% |
| HEALTH/COMMUNITY SERVICES    |             |        |
| Veteran Services             | \$16,653    |        |
| Other Protection             | \$137,951   |        |
| Cooperative Extension        | \$136,403   |        |
| Health Department            | \$304,048   |        |
| Indigent Health Care         | \$461,155   |        |
| Health & Welfare             | \$82,000    |        |
| North Cuero Watershed        | \$231,500   |        |
| TOTAL                        | \$1,369,710 | 4.03%  |
| <b>BUILDING/OPERATIONS</b>   |             |        |
| Courthouse & Annex Buildings | \$416,848   |        |
| Lawn/Yard maintenance        | \$12,500    |        |
| Courthouse Project           | \$48,000    |        |
| Courthouse & JP Security     | \$8,000     |        |
| 2006 Construction Fund       | \$700,000   |        |
| County Buildings & Equipment | \$380,000   |        |
| TOTAL                        | \$1,565,348 | 4.60%  |
| <b>ADMINISTRATION</b>        |             |        |
| County Judge                 | \$198,460   |        |
| Road & Bridge General        | \$471,354   |        |
| Elections & Voting Equipment | \$120,489   |        |
| Non-Departmental             | \$553,000   |        |
| Information Technology       | \$464,805   |        |
| TOTAL                        | \$1,808,108 | 5.31%  |
|                              |             |        |

12

| Debt Service | \$0 |       |
|--------------|-----|-------|
| TOTAL        | \$0 | 0.00% |

\$34,025,767