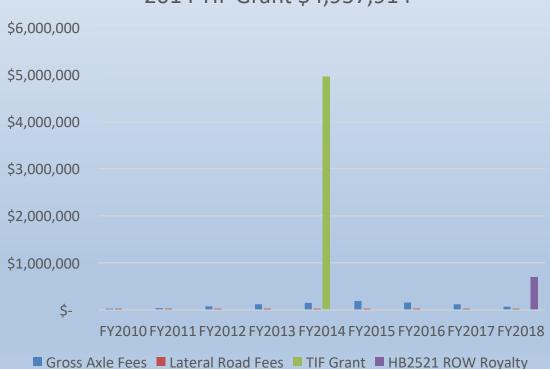

## State vs. Local Funding for Road Repair

## State Funds Received = \$6,132,787

### 2014 TIF Grant \$4,957,914

### Local Property Tax Budgeted = \$78,570,000

Combined Road and Bridge Taxes (millions)