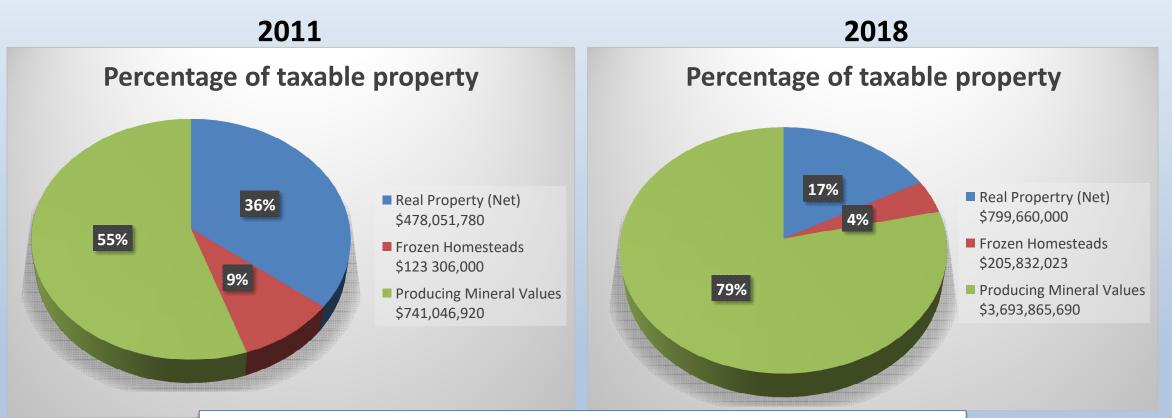

# Eagle Ford Shale Era Tax Base

Property Tax Base (Billions)

Real Property Mineral Property

# Tax Base Comparison: Eagle Ford Shale Era

- \$79 of every \$100 will be collected from oil and gas interests (split by 80:20 O&G Lease)
- \$ 4 of every \$100 will be collected from the Over 65 and Disabled homesteads
- \$17 of every \$100 will be collected from all other Real Property