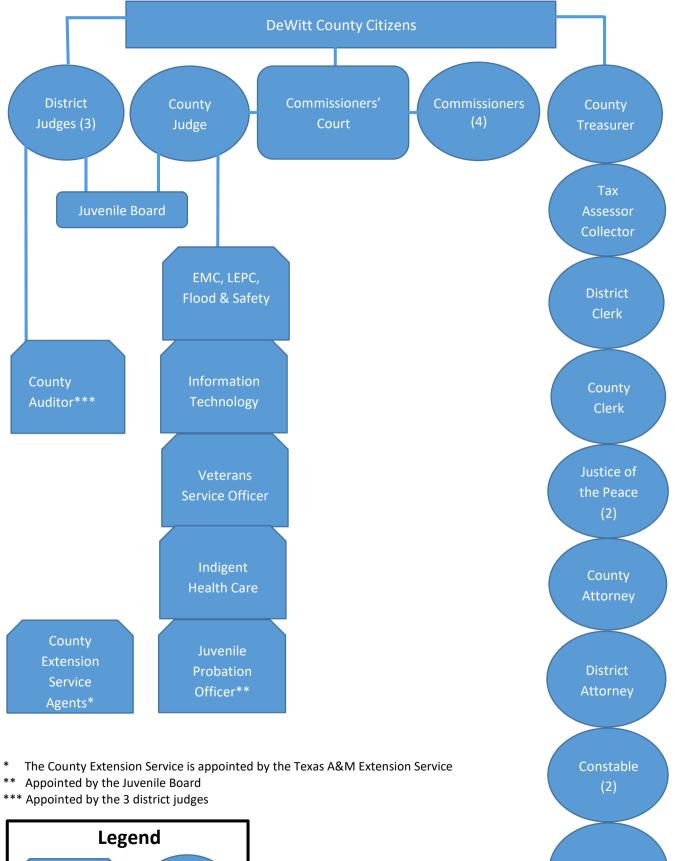

### TABLE OF CONTENTS (Continued)

| Voting Equipment Fund                            | 58    |
|--------------------------------------------------|-------|
| Road and Bridge – General Fund                   |       |
| Road and Bridge – Precinct #1 Fund               |       |
| Road and Bridge – Precinct #2 Fund               |       |
| Road and Bridge – Precinct #2 Fund               |       |
| Road and Bridge – Precinct #3 Fund               |       |
| County Transportation Infrastructure Fund Grant  |       |
|                                                  |       |
| Special Road and Bridge Fund                     |       |
| County Road and Flood Fund.                      |       |
| Justice Court Security Fund                      |       |
| Courthouse Project Fund                          |       |
| Debt Service Fund                                |       |
| Law Library Fund                                 |       |
| Records Management Fund                          |       |
| County Clerk Records Management Fund             | 76    |
| Courthouse Security Fund                         |       |
| Justice Court Technology Fund                    | 78-79 |
| Health Department Fund                           | 80-81 |
| Certificate of Obligations, Series 2006          | 82    |
| County Clerk Records Archive Fund                |       |
| District Court Tech Fund/Archive Fee             |       |
| District Clerk Records Management Fund           | 85    |
| County & District Court Technology Fund          |       |
| County Energy Transportation Reinvestment Zones  |       |
| District Attorney Pre-Trial Intervention Program |       |
| 24 <sup>th</sup> Judicial District DA Fund       |       |
| Juvenile Probation Grant A - State Aid           |       |
| Juvenile Probation Fund                          |       |
| County Buildings and Equipment Fund              |       |
| Indigent Health Care Fund                        |       |
| County Attorney Pre-Trial Intervention Program   |       |
| North Cuero Watershed                            |       |
| Grand Total Revenues and Appropriations          |       |
| Organizational Chart                             |       |
| County Officials Directory                       |       |
|                                                  | 100   |